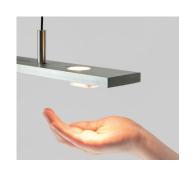

## Brevis 28 / Brevis 42 linear pendants

Brevis 42 dimensions - 42" x 2.5" -0.5" H Brevis 28 dimensions - 28" x 2.5" - 0.5 "H [shown] Aluminum Brevis 42 weight - 8 lbs, Brevis 28 weight - 7 lbs Energy efficient LED light source Light output - 1100 lumens [down light - 660, up light - 440] Light color - 2700° K (warm) Color accuracy - 85+ CRI LED power consumption - 16 Watts Dimmable (use ELV or TRIAC dimmer) Ceiling canopy included

## MATERIAL & FINISH OPTIONS

Brevis 42 part # 06 - 910 - \_\_\_ Brevis 28 part # 06 - 920 brushed aluminum black anodized

Alternate input voltages available Suitable for a sloped ceiling

Body:

A clean, minimal fixture finely executed. With multiple down and up lights, the Brevis provides lots of usable light in a very unobtrusive design.