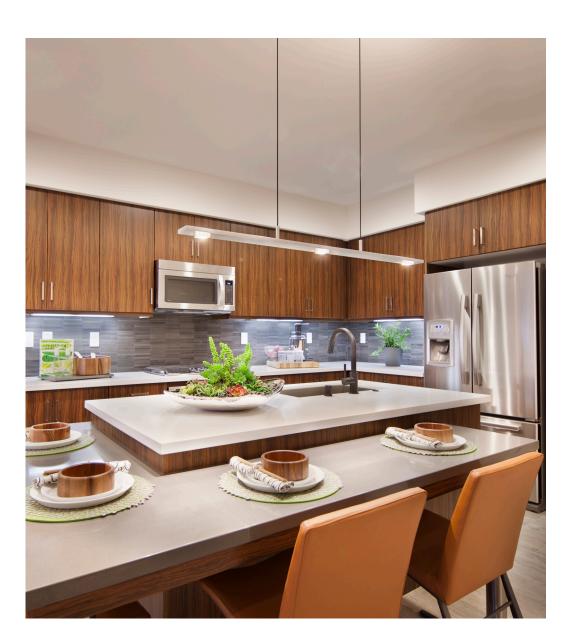

## Brevis 28 / Brevis 42 linear pendants

Brevis 42 dimensions - 42" x 2.5" -0.5" H Brevis 28 dimensions - 28" x 2.5" - 0.5 "H [shown] Aluminum Brevis 42 weight - 8 lbs, Brevis 28 weight - 7 lbs Energy efficient LED light source Light output - 1100 lumens [down light - 660, up light - 440] Light color - 2700° K (warm) Color accuracy - 85+ CRI LED power consumption - 16 Watts Dimmable (use ELV or TRIAC dimmer) Ceiling canopy included

## MATERIAL & FINISH OPTIONS

Brevis 42 part # 06 - 910 - \_\_\_ Brevis 28 part # 06 - 920 brushed aluminum black anodized

Alternate input voltages available Suitable for a sloped ceiling

Body:

A clean, minimal fixture finely executed. With multiple down and up lights, the Brevis provides lots of usable light in a very unobtrusive design.