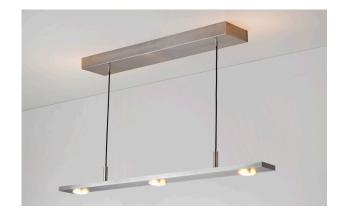

## Brevis 28 / Brevis 42 linear pendants

Brevis 42 dimensions - 42" x 2.5" -0.5" H Brevis 28 dimensions - 28" x 2.5" - 0.5 "H [shown] Aluminum Brevis 42 weight - 8 lbs, Brevis 28 weight - 7 lbs Energy efficient LED light source Light output - 1100 lumens [down light - 660, up light - 440] Light color - 2700° K (warm) Color accuracy - 85+ CRI LED power consumption - 16 Watts Dimmable (use ELV or TRIAC dimmer) Ceiling canopy included

## MATERIAL & FINISH OPTIONS

Brevis 42 part # 06 - 910 - \_\_\_ Brevis 28 part # 06 - 920 brushed aluminum black anodized

Alternate input voltages available Suitable for a sloped ceiling

Body:

A clean, minimal fixture finely executed. With multiple down and up lights, the Brevis provides lots of usable light in a very unobtrusive design.