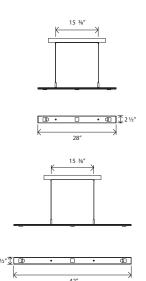

## Brevis 28 / Brevis 42 linear pendants

Brevis 42 dimensions - 42" x 2.5" -0.5" H Brevis 28 dimensions - 28" x 2.5" - 0.5 "H [shown] Aluminum Brevis 42 weight - 8 lbs, Brevis 28 weight - 7 lbs Energy efficient LED light source Light output - 1100 lumens [down light - 660, up light - 440] Light color - 2700° K (warm) Color accuracy - 85+ CRI LED power consumption - 16 Watts Dimmable (use ELV or TRIAC dimmer) Ceiling canopy included

## MATERIAL & FINISH OPTIONS

Brevis 42 part # 06 - 910 - \_\_\_ Brevis 28 part # 06 - 920 brushed aluminum black anodized

Alternate input voltages available Suitable for a sloped ceiling

Body:

A clean, minimal fixture finely executed. With multiple down and up lights, the Brevis provides lots of usable light in a very unobtrusive design.